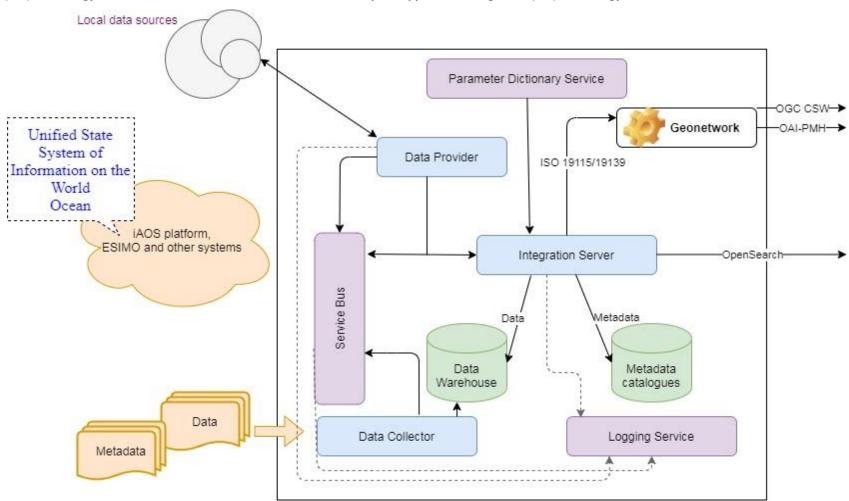

## **Data integration of the Russian segment of iAOS:**

\* Consolidation. Extract-Transform-Load (ETL) technology

\* Data distribution. Enterprise application integration (EAI) technology

Structure of the data integration subsystem of the RUSSIAN node of iAOS

- Data Collector performs access to data and metadata of the iSNA platform and ESIMO;
- Data Provider performs access to data sources;
- Integration Server maintains a registry of data providers and data sources;
- Data Warehouse is cache system of data files and metadata files;
- Service Bus implements uniform, flexible and documented communication between all components.