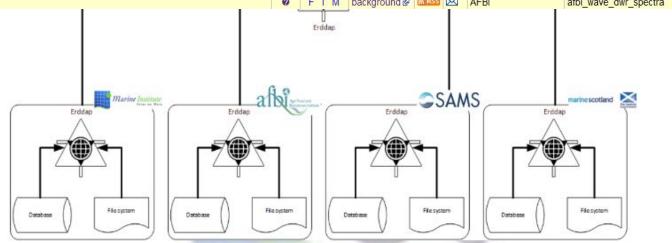

# **Federated Data Management**

| Table<br>DAP<br>Data | Make<br>A<br>Graph | M | Source<br>Data<br>Files | Title                                              | Sum-<br>mary | ISO.   | Back-<br>ground<br>Info | RSS   | E<br>mail | Institution         | Dataset               |
|----------------------|--------------------|---|-------------------------|----------------------------------------------------|--------------|--------|-------------------------|-------|-----------|---------------------|-----------------------|
| data                 | graph              |   |                         | * The List of All Active Datasets in this ERDDAP * | 0            | M      | background              |       |           | Marine Institute 0  | allDatasets           |
| data                 | graph              |   |                         | 19 Ocean Climate survey_glider test                | 0            | FIM    | background ₽            | ⋒ RSS | $\bowtie$ | Marine Institute    | agg_glider_test       |
| data                 | graph              |   |                         | AFBI Compass Belfast Pile 8 Mooring                | 0            | FIM    | background ₫            | ₹ RSS | $\bowtie$ | Agri-Food Bioscie @ | afbi_pile8_sc         |
| data                 | graph              |   |                         | AFBI Compass Strangford Lough North Mooring        | 0            | FIM    | background ₫            | ₹ RSS | $\bowtie$ | Agri-Food Bioscie @ | afbi_sl03_sc          |
| data                 | graph              |   |                         | AFBI Interreg Compass Project 38A Mooring          | 0            | FIM    | background ₽            | ₹ RSS | $\bowtie$ | Agri-Food Bioscie @ | compass_cefas_38a     |
| data                 | graph              |   |                         | AFBI WAVE DWR data                                 | 0            | FIM    | background ₽            | ₹ RSS | $\bowtie$ | AFBI                | afbi_wave_dwr         |
| data                 | graph              |   |                         | AFBI WAVE DWR spectra data                         | 0            | FIM    | background &            | ⋒ RSS | $\bowtie$ | AFBI                | afbi_wave_dwr_spectra |
|                      |                    |   |                         | Wasting Institute                                  | do?          | Erddap |                         |       |           |                     | musica continued.     |

### **Takeaway**

- Federated Data Architecture
- Everyone controls their own data, entirely
- Reusable for future projects, regardless of nation