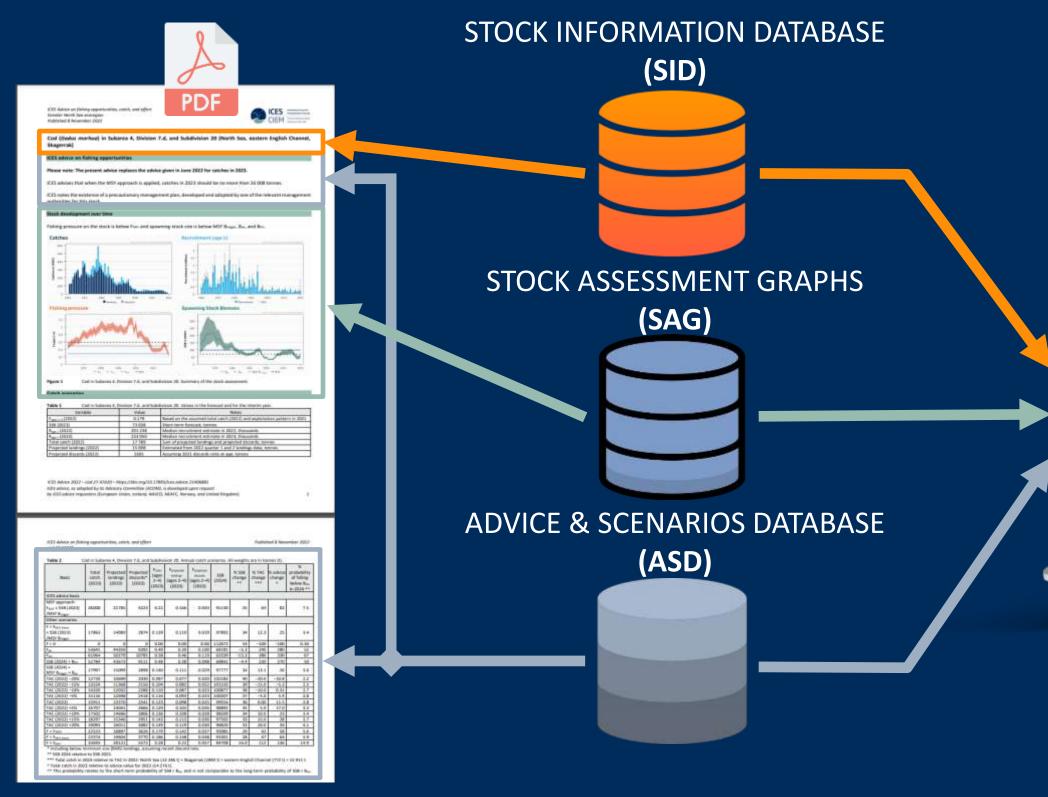

# What is adviceXplorer?

A web-application built using Shiny open-source R package

When...

- Development period (2021-2023)
- Released on the 30<sup>th</sup> June 2023

#### Aim...

- facilitate visualisation of the advice on fishing opportunities
- facilitate access to the data used to produce it

Fully integrated with ICES databases and processes

#### adviceXplorer

#### advice**x**plorer