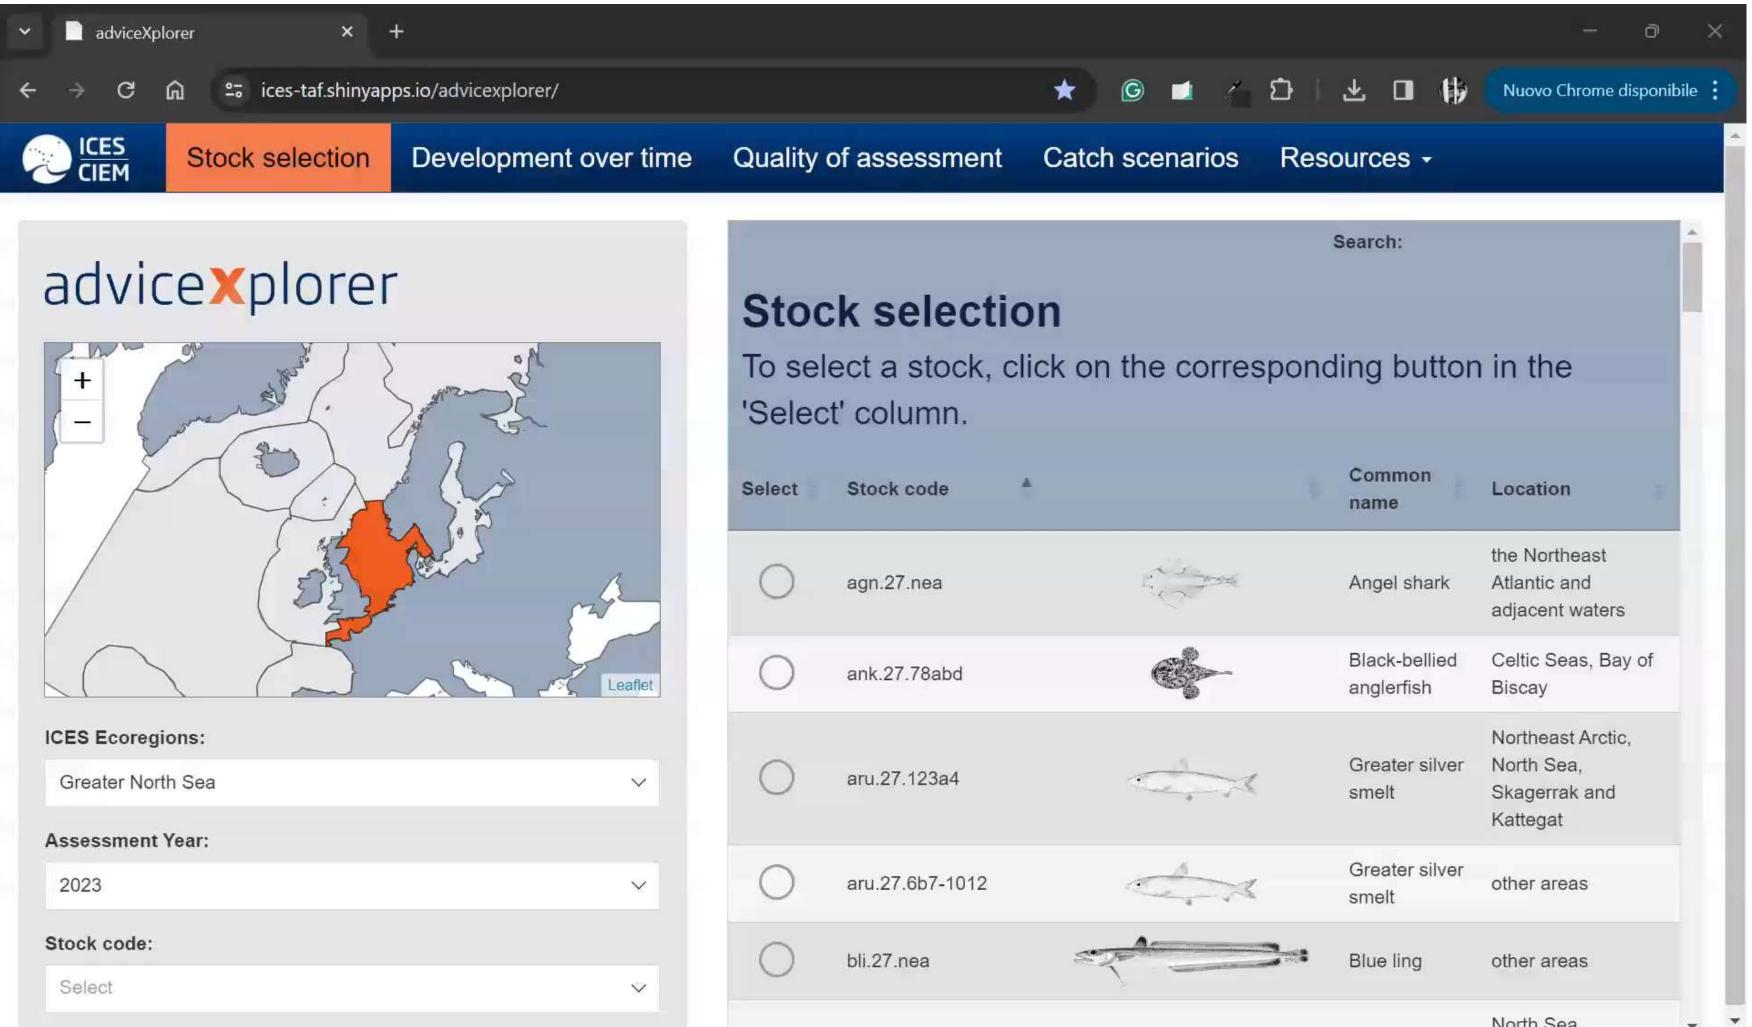

## Live demo

|                            | Stock selection | Development over time | Quality of assessment                                                                                                                                                                                                                                                                                                                                                                                                                                                                                                                                                                                                                                                                                                                                                                                                                                                                                                                                                                                                                                                                                                                                                                                                                                                                                                                                                                                                                                                                                                                                                                                                                                                                                                                                                                                                                                                                                                                                                                                                                                                                                                          | t Catch scenarios | s Resour                        | ces -                                                                       |  |  |
|----------------------------|-----------------|-----------------------|--------------------------------------------------------------------------------------------------------------------------------------------------------------------------------------------------------------------------------------------------------------------------------------------------------------------------------------------------------------------------------------------------------------------------------------------------------------------------------------------------------------------------------------------------------------------------------------------------------------------------------------------------------------------------------------------------------------------------------------------------------------------------------------------------------------------------------------------------------------------------------------------------------------------------------------------------------------------------------------------------------------------------------------------------------------------------------------------------------------------------------------------------------------------------------------------------------------------------------------------------------------------------------------------------------------------------------------------------------------------------------------------------------------------------------------------------------------------------------------------------------------------------------------------------------------------------------------------------------------------------------------------------------------------------------------------------------------------------------------------------------------------------------------------------------------------------------------------------------------------------------------------------------------------------------------------------------------------------------------------------------------------------------------------------------------------------------------------------------------------------------|-------------------|---------------------------------|-----------------------------------------------------------------------------|--|--|
| advicexplorer              |                 |                       | Search: Search |                   |                                 |                                                                             |  |  |
| 1000                       | N.              | Selec                 | t Stock code                                                                                                                                                                                                                                                                                                                                                                                                                                                                                                                                                                                                                                                                                                                                                                                                                                                                                                                                                                                                                                                                                                                                                                                                                                                                                                                                                                                                                                                                                                                                                                                                                                                                                                                                                                                                                                                                                                                                                                                                                                                                                                                   | •                 | Common<br>name                  | Locati                                                                      |  |  |
| 5                          | The f           | 2 0                   | ank.27.78abd                                                                                                                                                                                                                                                                                                                                                                                                                                                                                                                                                                                                                                                                                                                                                                                                                                                                                                                                                                                                                                                                                                                                                                                                                                                                                                                                                                                                                                                                                                                                                                                                                                                                                                                                                                                                                                                                                                                                                                                                                                                                                                                   | ¢-                | Black-<br>bellied<br>anglerfish | Celtic<br>Seas, B<br>of Bisca                                               |  |  |
|                            |                 |                       | aru 27.123a4                                                                                                                                                                                                                                                                                                                                                                                                                                                                                                                                                                                                                                                                                                                                                                                                                                                                                                                                                                                                                                                                                                                                                                                                                                                                                                                                                                                                                                                                                                                                                                                                                                                                                                                                                                                                                                                                                                                                                                                                                                                                                                                   |                   | Greater<br>silver smelt         | Northea<br>Arctic,<br>North Se<br>Skagerr<br>and<br>Kattega                 |  |  |
|                            |                 |                       | aru 27.667-1012                                                                                                                                                                                                                                                                                                                                                                                                                                                                                                                                                                                                                                                                                                                                                                                                                                                                                                                                                                                                                                                                                                                                                                                                                                                                                                                                                                                                                                                                                                                                                                                                                                                                                                                                                                                                                                                                                                                                                                                                                                                                                                                | and a second      | Greater<br>silver smelt         | other an                                                                    |  |  |
|                            |                 | 0                     | bli 27 nea 🦛                                                                                                                                                                                                                                                                                                                                                                                                                                                                                                                                                                                                                                                                                                                                                                                                                                                                                                                                                                                                                                                                                                                                                                                                                                                                                                                                                                                                                                                                                                                                                                                                                                                                                                                                                                                                                                                                                                                                                                                                                                                                                                                   |                   | Blue ling                       | other an                                                                    |  |  |
| ICES Ecoreg<br>Greater Noi | rth Sea         | • O                   | bil 27.3a47de                                                                                                                                                                                                                                                                                                                                                                                                                                                                                                                                                                                                                                                                                                                                                                                                                                                                                                                                                                                                                                                                                                                                                                                                                                                                                                                                                                                                                                                                                                                                                                                                                                                                                                                                                                                                                                                                                                                                                                                                                                                                                                                  | 0                 | Brill                           | North Si<br>Skagerr<br>and<br>Kattega<br>English<br>Channe                  |  |  |
| 2023                       | 1001            | -                     |                                                                                                                                                                                                                                                                                                                                                                                                                                                                                                                                                                                                                                                                                                                                                                                                                                                                                                                                                                                                                                                                                                                                                                                                                                                                                                                                                                                                                                                                                                                                                                                                                                                                                                                                                                                                                                                                                                                                                                                                                                                                                                                                |                   |                                 | central a                                                                   |  |  |
| Stock code:<br>Common nar  | ne:             | 0                     | bss.27.4bc7ad-h                                                                                                                                                                                                                                                                                                                                                                                                                                                                                                                                                                                                                                                                                                                                                                                                                                                                                                                                                                                                                                                                                                                                                                                                                                                                                                                                                                                                                                                                                                                                                                                                                                                                                                                                                                                                                                                                                                                                                                                                                                                                                                                | 1993<br>1         | Seabass                         | southern<br>North Se<br>Irish Sei<br>English<br>Channe<br>Bristol<br>Channe |  |  |