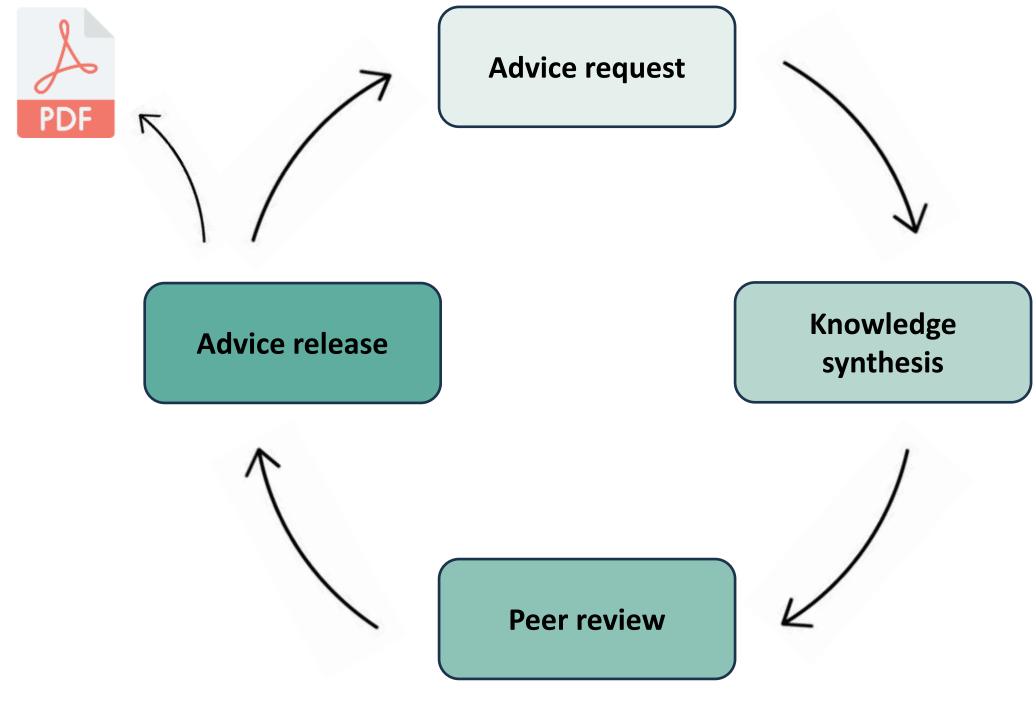

# **ICES** advice process

#### **Advice process**

**Expert Groups** 

**ICES** secretariat staff

Transparent Assessment Framework (TAF)

**ICES Databases & webservices** 